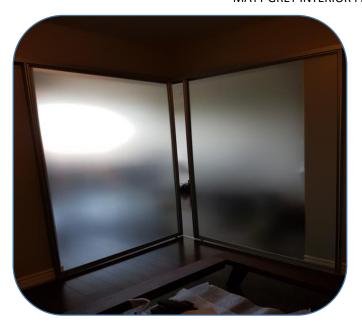

Matt GREY INTERIOR film is highly effective at greating a privacy. While at the same time continuing to allow over 60% of the natural light in. MATT GREY INTERIOR film helps reduce solar glare, and at the same time adding beautiful royal matt grey tone to your windows.