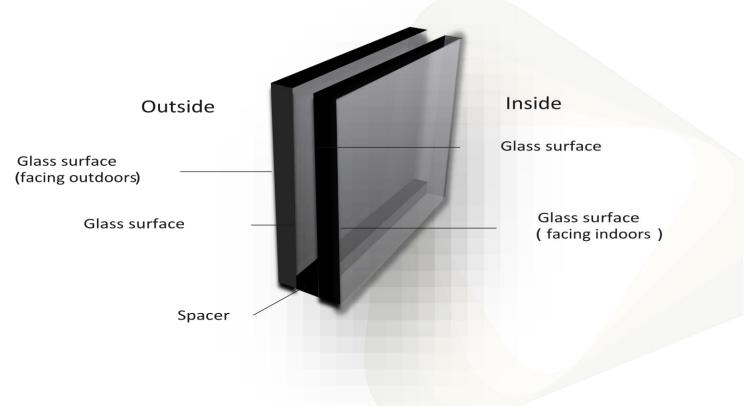

|             |              |      |      | П    | 1    | 1          |         | 1   |
|-------------|--------------|------|------|------|------|------------|---------|-----|
| Glass type  | Film type    | TSER | VLT% | VLR% | SC   | Emissivity | G-value | LSG |
| Single pane |              |      |      |      |      |            |         |     |
| Tinted      | Without Film | 40%  | 50%  | 6%   | 0.69 | 0.84       | 0.60    | 0.8 |
|             | Nano 50 Ext. | 76%  | 37%  | 5%   | 0.39 | 0.78       | 0.38    | 0.8 |
| Clear       | Without Film | 18%  | 88%  | 8%   | 0.94 | 0.84       | 0.82    | 1.1 |
|             | Nano 50 Ext. | 72%  | 59%  | 7%   | 0.45 | 0.78       | 0.41    | 1.1 |
| Double Pane |              |      |      |      |      |            |         |     |
|